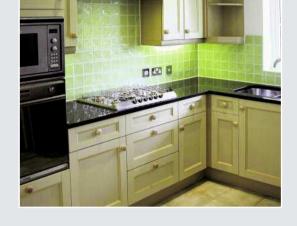

#### LUXURY KITCHEN

- Fully fitted "Symphony "kitchen.
- Inset 1.5 bowl sink with mixer taps.
- Stainless steel Smeg electric oven with gas hob and extractor.
- Fully integrated dishwasher unit.
- Ceramic wall tiling.
- Low voltage down lighters.

#### LUXURY KITCHEN

- Fully fitted "Symphony" kitchen.
- Inset 1.5 bowl sink with mixer taps. washer/drier and waste disposal unit.
- Stainless steel Smeg electric oven with gas hob and extractor.
- Ceramic wall tiling.

All properties have a full NHBC ten year warranty.

Please Note: photographs are indicative of the type and style of W.E. Black's interior finishes and do not necessarily represent this specific development.