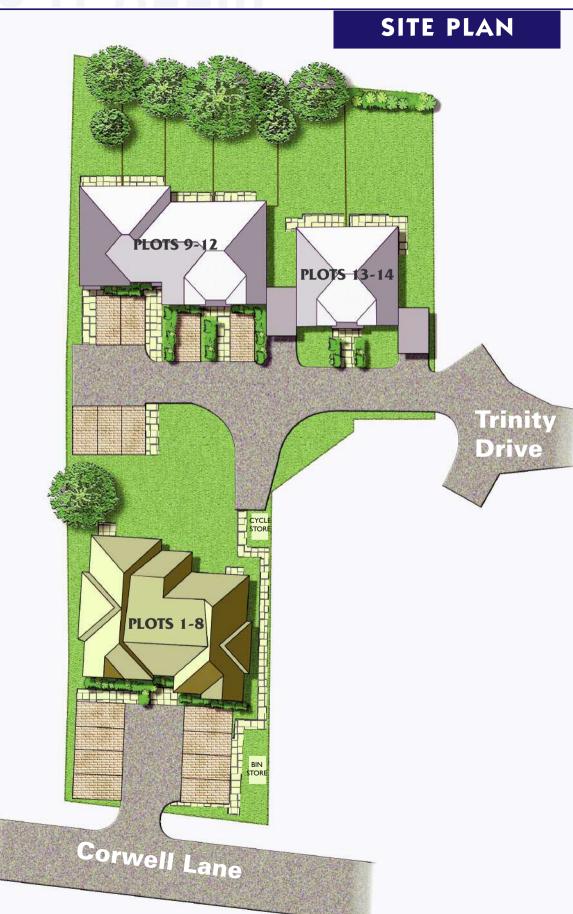

# PLOTS 1-8 Plot 7 LIVING ROOM Plots One (Ground) & Five (First) Living Room 4.12m x 3.18m 13'6"x 10'5" 2.92m x 2.87m 9'7" x 9'5" 3.68m x 2.88m 12'1" x 9'5" Plots Two (Ground) & Six (First) Living Room 3.70m x 3.18m 12'2"x 10'5" 2.92m x 2.87m 9'7" x 9'5" 3.70m x 2.86m 12'1" x 9'4"

Plot 5

FIRST FLOOR

Plot 1

**GROUND FLOOR** 

Plot 4

HOUSE SPECIFICATION

#### HEATING

Plots Three (Ground) & Seven (First)

Plots Four (Ground) & Eight (First)

Living Room 4.63m<sub>max</sub> x 3.62m<sub>max</sub>

5.96mmax x 4.76mmax

19'6"max x 15'7"max

Bedroom 4.35m x 3.05m 14'3" x 10'0"

15'2"maxX 11'10"max

3.10m x 2.56m 10'2" x 8'5" 3.43m x 2.90m 11'3" x 9'6"

Living Room/Kitchen

Plot 8

■ Individual gas fired central heating.