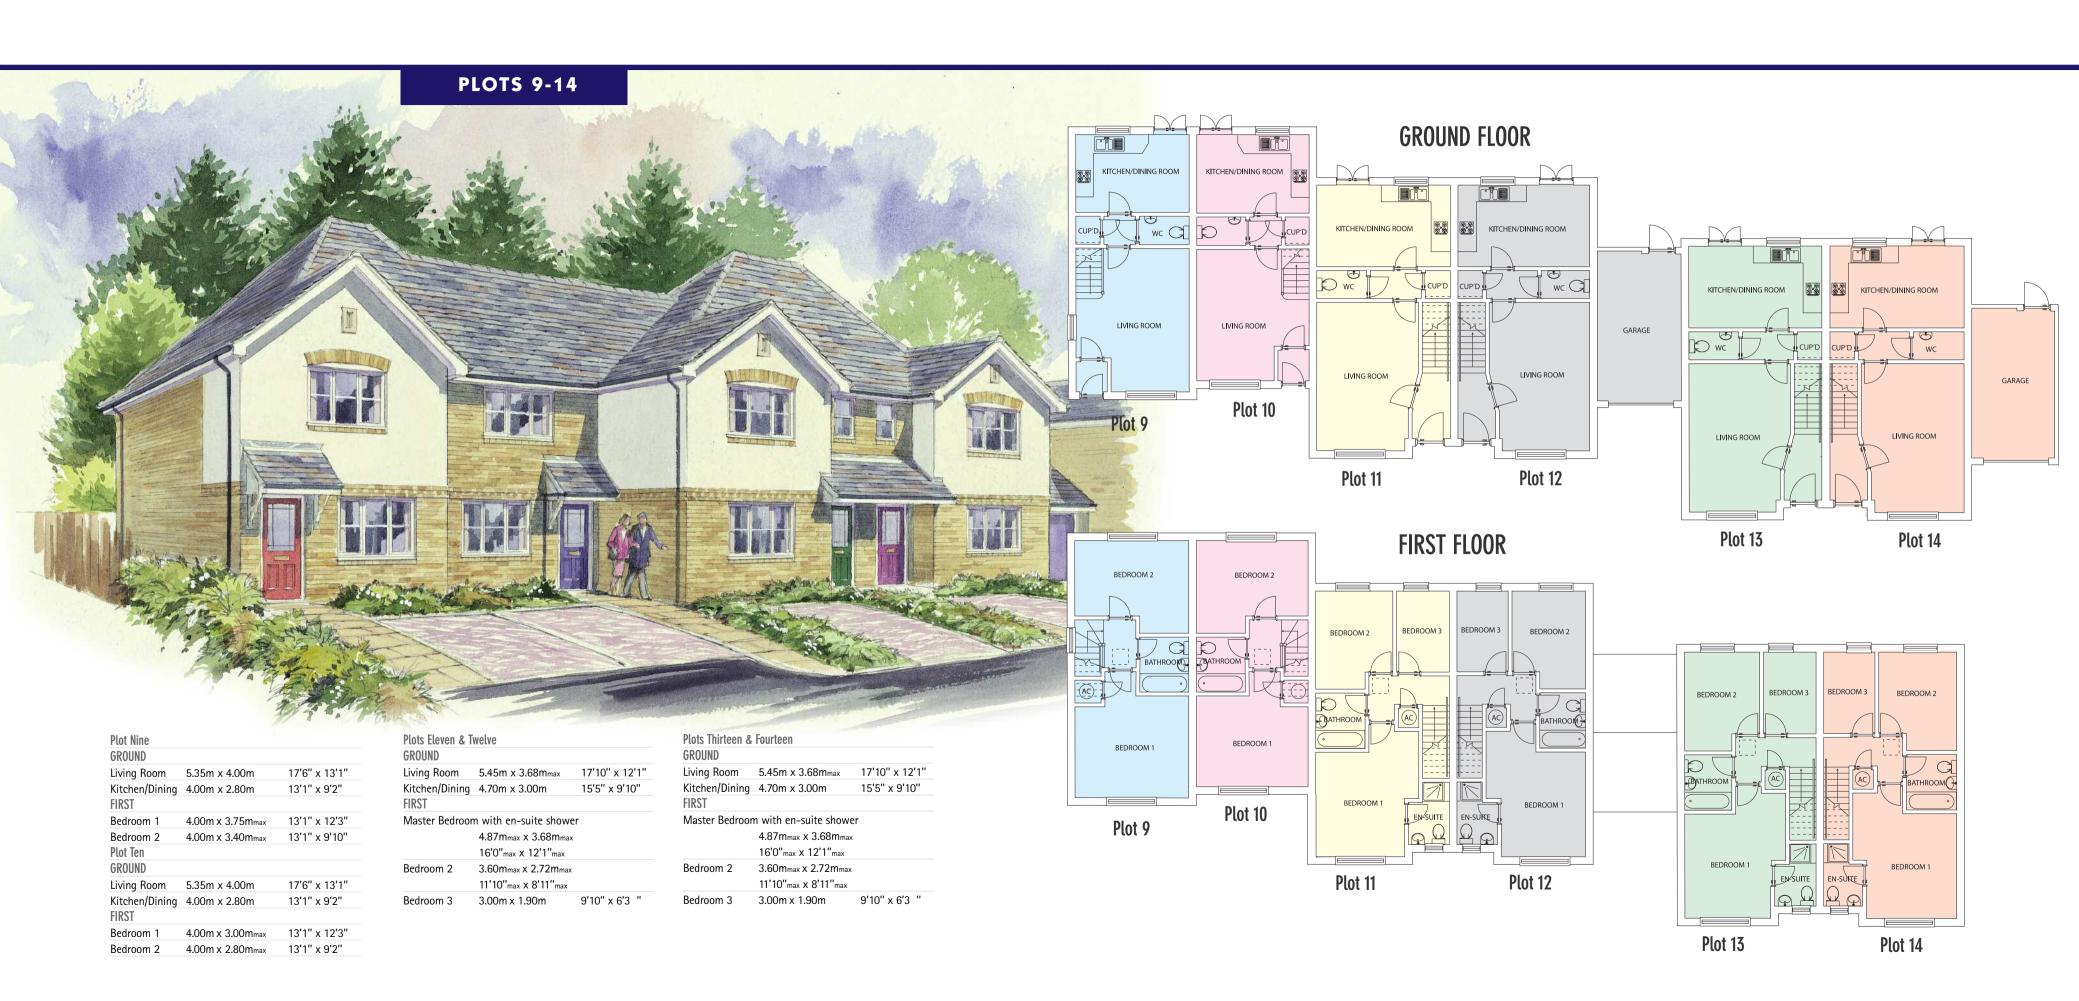

# PLOTS 1-8 Plot 7 LIVING ROOM Plots One (Ground) & Five (First) Living Room 4.12m x 3.18m 13'6"x 10'5" 2.92m x 2.87m 9'7" x 9'5" 3.68m x 2.88m 12'1" x 9'5" Plots Two (Ground) & Six (First) Living Room 3.70m x 3.18m 12'2"x 10'5" 2.92m x 2.87m 9'7" x 9'5" 3.70m x 2.86m 12'1" x 9'4"

Plot 5

FIRST FLOOR

Plot 1

**GROUND FLOOR** 

Plot 4

HOUSE SPECIFICATION

#### HEATING

Plots Three (Ground) & Seven (First)

Plots Four (Ground) & Eight (First)

Living Room 4.63m<sub>max</sub> x 3.62m<sub>max</sub>

5.96mmax x 4.76mmax

19'6"max x 15'7"max

Bedroom 4.35m x 3.05m 14'3" x 10'0"

15'2"maxX 11'10"max

3.10m x 2.56m 10'2" x 8'5" 3.43m x 2.90m 11'3" x 9'6"

Living Room/Kitchen

Plot 8

■ Individual gas fired central heating.